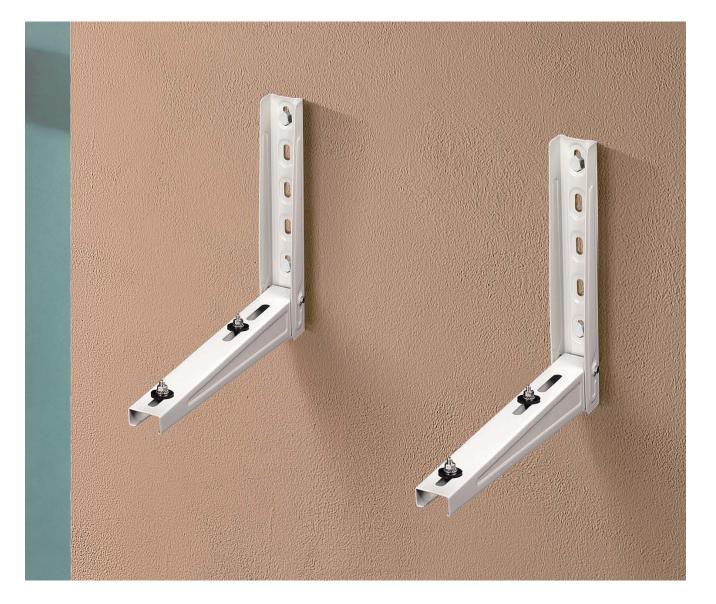

# DATA SHEET

MS 120

FOLDING BRACKETS

## MATERIALS AND TREATMENT

Material: electro-galvanised steel

**Treatment:** epoxy resins in polyester for outdoor

Colour: Ral 9002

Joint: high resistant screw M6x70 8.8

Domestic use: 140 Kg Contract use: 84 Kg

Load testing weight: 420 Kg