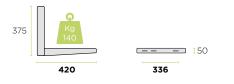

### **DIMENSIONS AND LOADING CAPACITY**

## MATERIALS AND TREATMENT

Material: electro-galvanised steel

**Treatment:** epoxy resins in polyester for outdoor

Colour: Ral 9002

Joint: high resistant screw M6x70 8.8

Domestic use: 140 Kg Contract use: 84 Kg

Load testing weight: 420 Kg